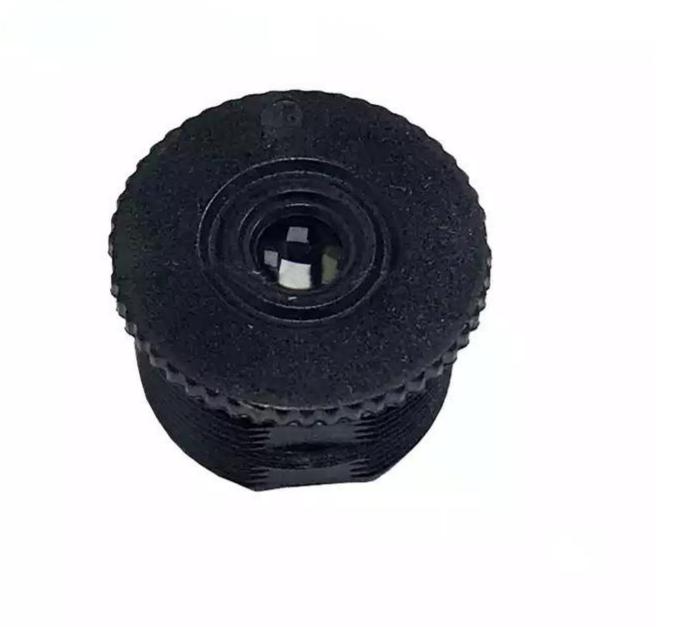

### **Undistortion Optical M12 Lens**

Undistortion Optical M12 Lens is 7.93mm distortion free 16 million pixel,<br>> Undistortion Optical M12 Lens Is match to 1/2.3 ", Undistortion Optical M12 Lens is scanning instrument MN34110PA special lens M12 mount.

200 degree 1/4 "infrared fisheye 2million pixel lens, ttl11.5 ultra short, monitoring panoramic lens

| SENSOR              | 1/2.33"          |
|---------------------|------------------|
| E.F.L               | 7.93mm           |
| B.F.L               | 1.84mm           |
| F No.               | F8.0             |
| Optical Length(mm)  | 10.44            |
| Field of View       | 55°              |
| Optical Distortion  | 1%               |
| Work Temperture(°C) | <b>-20</b> ℃~60℃ |
| Dimensions(mm)      | φ14×8.6          |