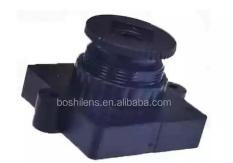

### **Undistortion Optical M12 Lens**

Undistortion Optical M12 Lens is 7.93mm distortion free 16 million pixel,<br>> Undistortion Optical M12 Lens Is match to 1/2.3 ", Undistortion Optical M12 Lens is scanning instrument MN34110PA special lens M12 mount.

200 degree 1/4 "infrared fisheye 2million pixel lens, ttl11.5 ultra short, monitoring panoramic lens

| SENSOR              | 1/2.33"          |
|---------------------|------------------|
| E.F.L               | 7.93mm           |
| B.F.L               | 1.84mm           |
| F No.               | F8.0             |
| Optical Length(mm)  | 10.44            |
| Field of View       | 55°              |
| Optical Distortion  | 1%               |
| Work Temperture(°C) | <b>-20</b> ℃~60℃ |
| Dimensions(mm)      | φ14×8.6          |