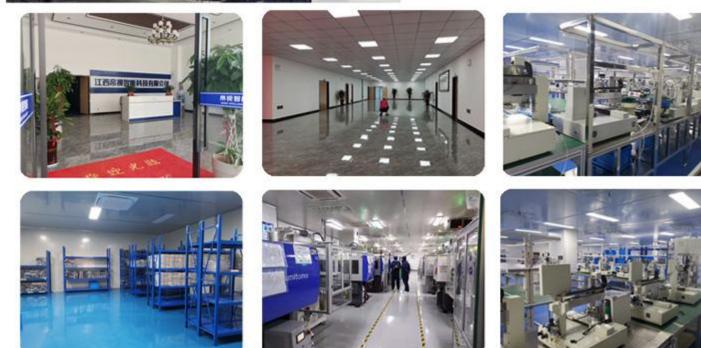

It is widely used in security monitoring, intelligent transportation, vehicle mounted, medical equipment, endoscope, machine vision and other fields.

Workshop Display

Glass lens processing equipment